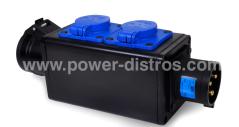

## SB323P-02S

## 32A Stage Boxes

| INPUT                             |             |
|-----------------------------------|-------------|
| Plugs                             | Breakers    |
| 1 x 32A CEE 240V 3 Pin Panel Plug | No Breakers |

| OUTPUT                      |             |
|-----------------------------|-------------|
| Sockets                     | Breakers    |
| 2 x 20A SHUCKO Panel Socket | No Breakers |

| CASE                                                                                          |
|-----------------------------------------------------------------------------------------------|
| ABS thermoplastic Case 182x96x96 High tensile strength and very resistant to physical impacts |

| FEATURES                                           |
|----------------------------------------------------|
| Protection Level: No Protection                    |
| Additional Information: Made of Premium Components |